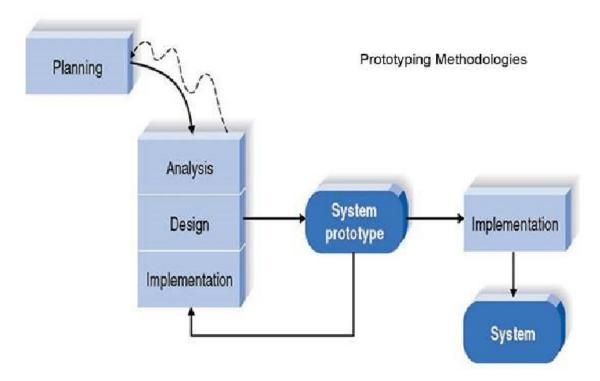

- 1. concurrent model software engineering
- 2. concurrent model in software engineering geeksforgeeks
- 3. advantages and disadvantages of concurrent model in software engineering

It refers to an approach used in product development in which functions of design engineering, manufacturing engineering, and other functions are integrated to reduce the time required to bring a new product to market.