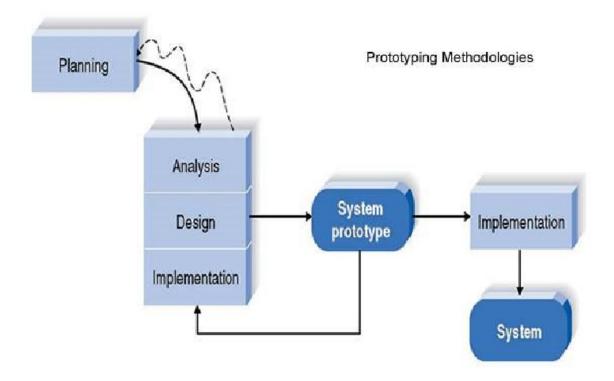

- 1. concurrent model software engineering
- 2. concurrent model in software engineering geeksforgeeks
- 3. advantages and disadvantages of concurrent model in software engineering

It refers to an approach used in product development in which functions of design engineering, manufacturing engineering, and other functions are integrated to reduce the time required to bring a new product to market.